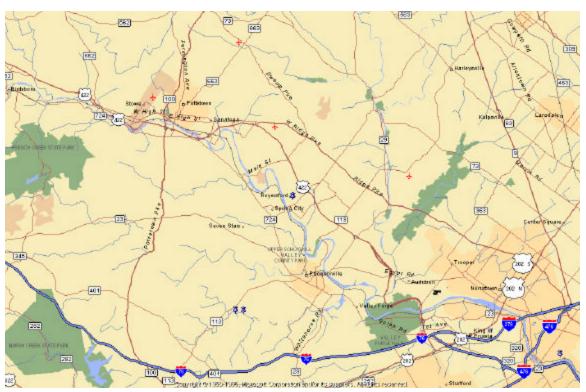

As you exit stay to left. This lane becomes the exit lane for Route **422 West**. - Exit at 422 West. Go approximately 7-8 miles to the **Royersford / Spring City exit**. - Exit at Royersford and stay on **left side of ramp**. Turn **left** at the end of the ramp.

\*\*\* Go straight **through light** and a couple stop signs. 5th Avenue is roughly the 3<sup>rd</sup> or 4rth Road. Turn Right. Cross over Main Street (light) and go straight. About 3-4 blocks you will see AMT American Machine Tool Sign on building. That is us, in there. Look forward to HyVacs' name above the door.

201 North 5<sup>th</sup> Avenue Royersford, PA 19468 USA 610-792-0500 Phn 610-792-0600 Fax



We are located pretty much dead center This map.

Map to Get to Royersford PA and HyVac Products, Inc. 610-792-0500 Phn



We are about dead center right next to Rt 422 symbol.