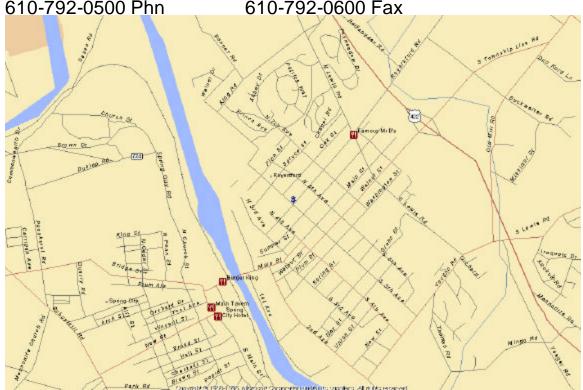

201 North 5<sup>th</sup> Avenue Royersford, PA 19468 USA 610-792-0500 Phn 610-792-0600 Fax

We are located pretty much dead center This map.

Map to Get to Royersford PA and HyVac Products, Inc. 610-792-0500 Phn